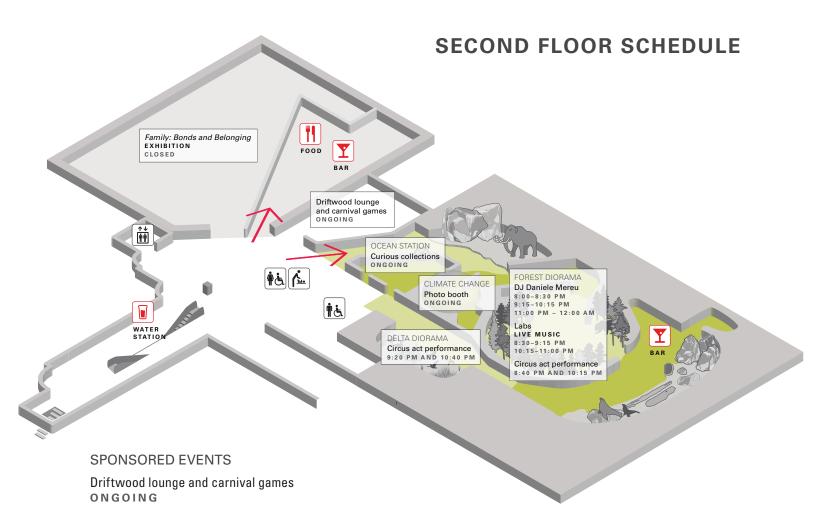

## **GROUND FLOOR SCHEDULE**

Please note that most of our event venues are intimate spaces with limited capacity. Participation is on a first-come, first-served basis, so plan your evening accordingly. No food or drinks allowed on the escalators or elevators.

SUPPORTED BY

Please note that most of our event venues are intimate spaces with limited capacity. Participation is on a first-come, first-served basis, so plan your evening accordingly. No food or drinks allowed on the escalators or elevators.

SPONSORED BY

11:30 pm Last call 12:00 am Event ends

SUPPORTED BY