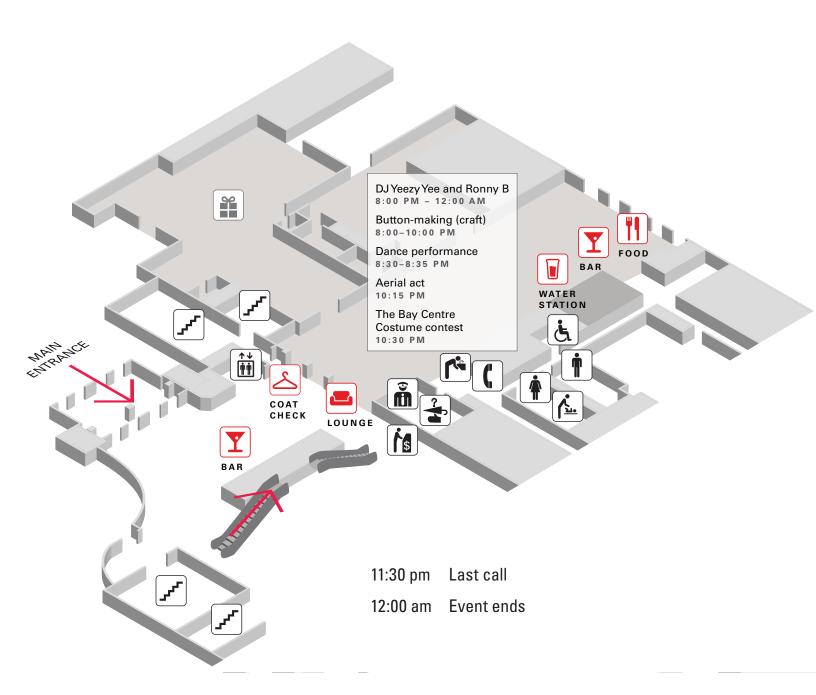

## **GROUND FLOOR SCHEDULE**

Please note that most of our event venues are intimate spaces with limited capacity. Participation is on a first-come, first-served basis, so plan your evening accordingly. No food or drinks allowed on the escalators or elevators.

SUPPORTED BY

Please note that most of our event venues are intimate spaces with limited capacity. Participation is on a first-come, first-served basis, so plan your evening accordingly. No food or drinks allowed on the escalators or elevators.

SPONSORED BY

11:30 pm Last call 12:00 am Event ends

SUPPORTED BY