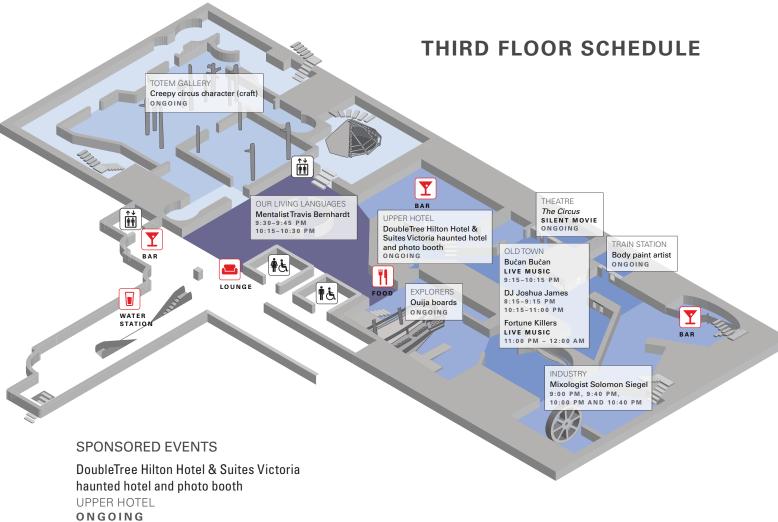

## **GROUND FLOOR SCHEDULE**

Please note that most of our event venues are intimate spaces with limited capacity. Participation is on a first-come, first-served basis, so plan your evening accordingly. No food or drinks allowed on the escalators or elevators.

SUPPORTED BY

Please note that most of our event venues are intimate spaces with limited capacity. Participation is on a first-come, first-served basis, so plan your evening accordingly. No food or drinks allowed on the escalators or elevators.

SPONSORED BY

11:30 pm Last call 12:00 am Event ends

SUPPORTED BY